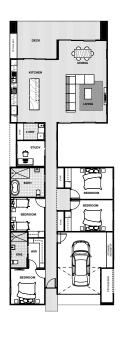

### FLOOR **PLANS**

### SECONDARY DWELLINGS

Floor plans are reflective of the 'Contemporary' façade. Some windows and walls may differ with different façade options.

SECONDARY DWELLINGS

19

### SECONDARY DWELLINGS

12A /150

12B /120

12C /150

2 m<sup>2</sup> 175.84

Floor plans are reflective of the 'Contemporary' façade. Some windows and walls may differ with different façade options.

15B /150

2 m<sup>2</sup> 146.86

Floor plans are reflective of the 'Contemporary' façade. Some windows and walls may differ with different façade options.

FLOOR PLANS 15