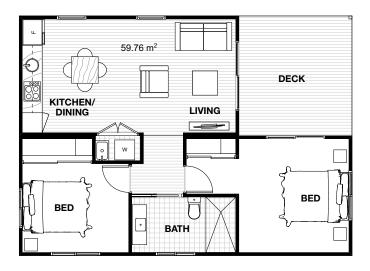

### SECONDARY DWELLINGS

Floor plans are reflective of the 'Contemporary' façade. Some windows and walls may differ with different façade options.

SECONDARY DWELLINGS

19

### 15M FRONTAGI

150B /210

15C /180

2 m<sup>2</sup> 180.10

15D /180

18B /120

FLOOR PLANS 18

18C /150

2 m<sup>2</sup> 186.00

Floor plans are reflective of the 'Contemporary' façade. Some windows and walls may differ with different façade options.