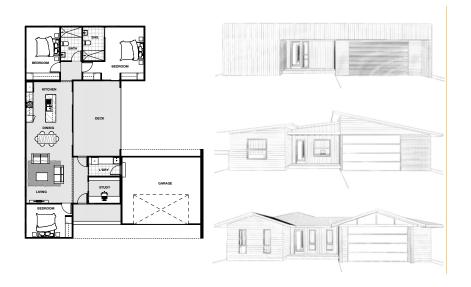

### FLOOR **PLANS**

Floor plans are reflective of the 'Contemporary' façade. Some windows and walls may differ with different façade options.

FLOOR PLANS 15