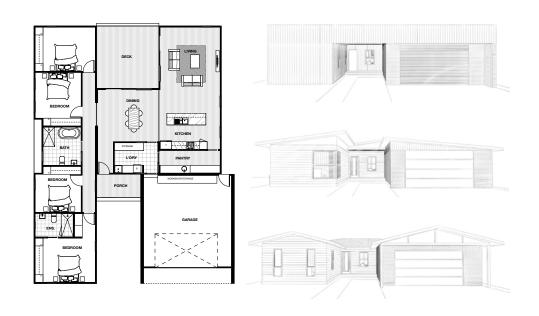

### SECONDARY DWELLINGS

Floor plans are reflective of the 'Contemporary' façade. Some windows and walls may differ with different façade options.

SECONDARY DWELLINGS

19

Floor plans are reflective of the 'Contemporary' façade. Some windows and walls may differ with different façade options.

FLOOR PLANS 15