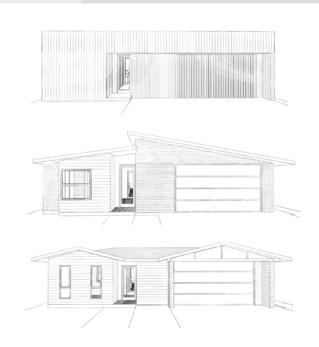

TUDIOS







### SECONDARY DWELLINGS









### SECONDARY DWELLINGS



















Floor plans are reflective of the 'Contemporary' façade. Some windows and walls may differ with different façade options.

SECONDARY DWELLINGS

19

### SECONDARY DWELLINGS





























12A /150



























12B /120



























12C /150

















2 m<sup>2</sup> 175.84







Floor plans are reflective of the 'Contemporary' façade. Some windows and walls may differ with different façade options.





















15B /150









2 m<sup>2</sup> 146.86





Floor plans are reflective of the 'Contemporary' façade. Some windows and walls may differ with different façade options.

FLOOR PLANS 15

### 15M FRONTAGI















150B /210

























15C /180







2 m<sup>2</sup> 180.10















15D /180































18B /120













FLOOR PLANS 18



































18C /150





















2 m<sup>2</sup> 186.00





Floor plans are reflective of the 'Contemporary' façade. Some windows and walls may differ with different façade options.

# FAÇADE OPTIONS



Coastal Facade



Contemporary Facade



Traditional Facade

38 FACADE OPTIONS



# INCLUSIONS

| ITEM                      | INCLUDED | BASE SPECIFICATION                                                                                                  | PREMIUM SPECIFICATION                                                                                       |  |  |
|---------------------------|----------|--------