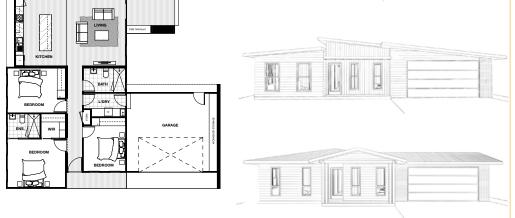

### SECONDARY DWELLINGS

Floor plans are reflective of the 'Contemporary' façade. Some windows and walls may differ with different façade options.

SECONDARY DWELLINGS

19

Floor plans are reflective of the 'Contemporary' façade. Some windows and walls may differ with different façade options.

FLOOR PLANS 15