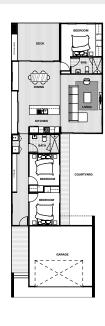

### FLOOR **PLANS**

### SECONDARY DWELLINGS

12A /150

12B /120

12C /150

2 m<sup>2</sup> 175.84

Floor plans are reflective of the 'Contemporary' façade. Some windows and walls may differ with different façade options.

15B /150

2 m<sup>2</sup> 146.86