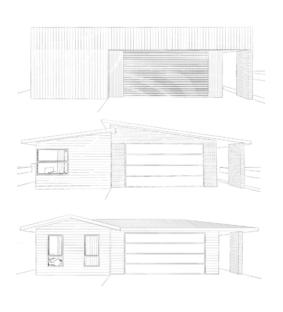

### SECONDARY DWELLINGS

Floor plans are reflective of the 'Contemporary' façade. Some windows and walls may differ with different façade options.

SECONDARY DWELLINGS

19

Floor plans are reflective of the 'Contemporary' façade. Some windows and walls may differ with different façade options.

FLOOR PLANS 15

2 m<sup>2</sup> 186.00

Floor plans are reflective of the 'Contemporary' façade. Some windows and walls may differ with different façade options.