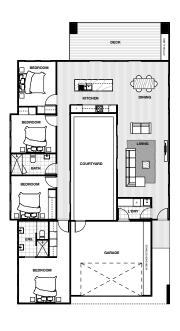

### FLOOR **PLANS**

### STUDIOS

### SECONDARY DWELLINGS

### SECONDARY DWELLINGS

Floor plans are reflective of the 'Contemporary' façade. Some windows and walls may differ with different façade options.

SECONDARY DWELLINGS

19

Floor plans are reflective of the 'Contemporary' façade. Some windows and walls may differ with different façade options.

FLOOR PLANS 15