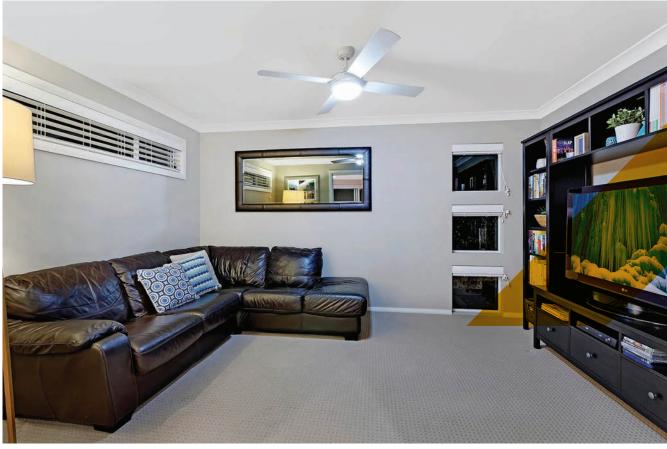

t



G2 Series Aurora Passage Leverset Brushed



G2 Series Outline Passage Leverset Stepped Round Rosette

#### ENTRY DOOR HARDWARE



Gainsborough Trilock Contemporary Bright Chrome



Gainsborough Trilock Contemporary Matt Black



Gainsborough Trilock Contemporary Satin Chrome

### FLOORING - BASE

#### smart drop



Chateau Oak



Colorado Hickory



Riverstone Silkwood



Feature Blackbutt



Emperor Oak



Tasmanian Sassafrass



Southern Rata



Limed Marri



Ebony Oak



New England Blackbutt



Murray River Spotted Gum



Feature Laurel

#### TILE RANGE

Visit our showroom for the complete range of Base and Premium Tile options



### FLOORING - PREMIUM





Beech



Blackbutt



Brushbox



Red Mahogany



Spotted Gum



Sydney Blue Gum



Flooded Gum



Iron Bark

# CARPET







# BENCHTOPS



Builders Range 20mm Stone // BASE



Gloss/Ravine Benchtop // BASE



Any stone 20mm or 40mm // PREMIUM

### CUPBOARD DOORS



### CUPBOARD HANDLES



Brushed Chrome/Matt Black D Handles // BASE



Bevelled edge finger pull // PREMIUM

# KITCHEN TAPWARE







Alto Sink Mixer Black // BASE



Alto Sink Mixer Chrome // PREMIUM





### TAPWARE – BASE



Lento Basin Mixer



Lento Single Towel Rail Chrome 600mm / 800mm



Lento Double Towel Rail Chrome 600mm / 800mm



Lento Robe Hook



Lento Soap Dispenser Chrome



Lento Towel Ring Chrome



Lento Toilet Roll Holder Chrome



Lento Toilet Roll Holder Chrome with lid



Lento Soap Basket Chrome



Lento Toothbrush Holder Chrome



Lento Soap Dish Chrome



Lento Toilet Brush Holder Chrome



Lento Glass Shelf Chrome



S