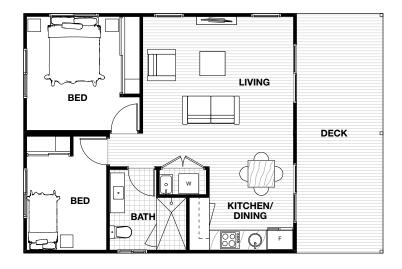

### SECONDARY DWELLINGS

Floor plans are reflective of the 'Contemporary' façade. Some windows and walls may differ with different façade options.

SECONDARY DWELLINGS

19

### SECONDARY DWELLINGS

12A /150

12B /120

12C /150

2 m<sup>2</sup> 175.84

Floor plans are reflective of the 'Contemporary' façade. Some windows and walls may differ with different façade options.

15B /150

2 m<sup>2</sup> 146.86

Floor plans are reflective of the 'Contemporary' façade. Some windows and walls may differ with different façade options.

FLOOR PLANS 15