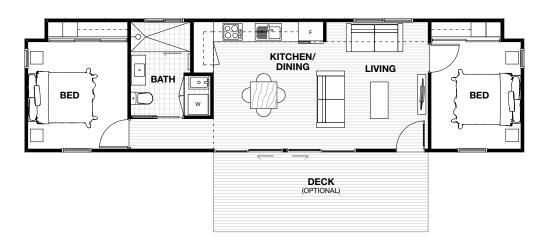

### SECONDARY DWELLINGS

### SECONDARY DWELLINGS

Floor plans are reflective of the 'Contemporary' façade. Some windows and walls may differ with different façade options.

SECONDARY DWELLINGS

19