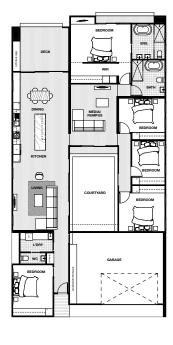

### SECONDARY DWELLINGS

Floor plans are reflective of the 'Contemporary' façade. Some windows and walls may differ with different façade options.

SECONDARY DWELLINGS

19

### SECONDARY DWELLINGS

12A /150

12B /120

12C /150

2 m<sup>2</sup> 175.84

Floor plans are reflective of the 'Contemporary' façade. Some windows and walls may differ with different façade options.

15B /150

2 m<sup>2</sup> 146.86

Floor plans are reflective of the 'Contemporary' façade. Some windows and walls may differ with different façade options.

FLOOR PLANS 15