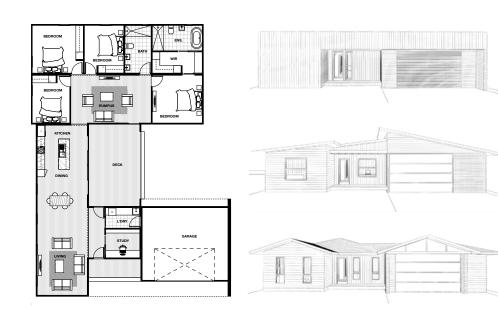

Floor plans are reflective of the 'Contemporary' façade. Some windows and walls may differ with different façade options.

FLOOR PLANS 15

### 15M FRONTAGI

150B /210

15C /180

2 m<sup>2</sup> 180.10

15D /180

18B /120

FLOOR PLANS 18

18C /150