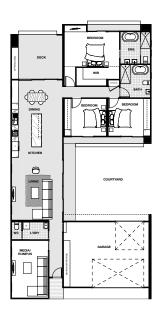

### SECONDARY DWELLINGS

Floor plans are reflective of the 'Contemporary' façade. Some windows and walls may differ with different façade options.

SECONDARY DWELLINGS

19

Floor plans are reflective of the 'Contemporary' façade. Some windows and walls may differ with different façade options.

FLOOR PLANS 15