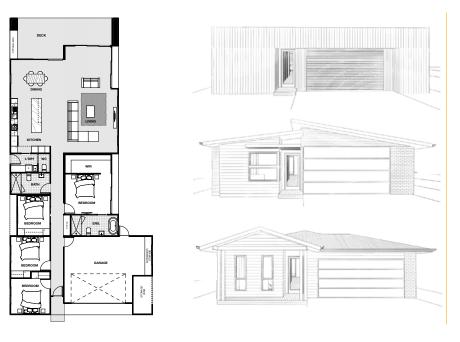

### SECONDARY DWELLINGS

12A /150

12B /120

12C /150

2 m<sup>2</sup> 175.84

Floor plans are reflective of the 'Contemporary' façade. Some windows and walls may differ with different façade options.

15B /150

2 m<sup>2</sup> 146.86

Floor plans are reflective of the 'Contemporary' façade. Some windows and walls may differ with different façade options.

FLOOR PLANS 15

### 15M FRONTAGI

150B /210

15C /180

2 m<sup>2</sup> 180.10

15D /180

18B /120

FLOOR PLANS 18

18C /150