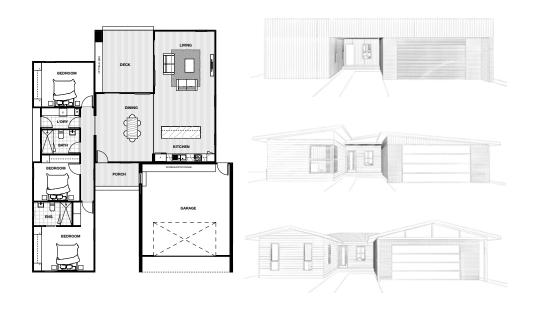

### SECONDARY DWELLINGS

Floor plans are reflective of the 'Contemporary' façade. Some windows and walls may differ with different façade options.

SECONDARY DWELLINGS

19

Floor plans are reflective of the 'Contemporary' façade. Some windows and walls may differ with different façade options.

FLOOR PLANS 15