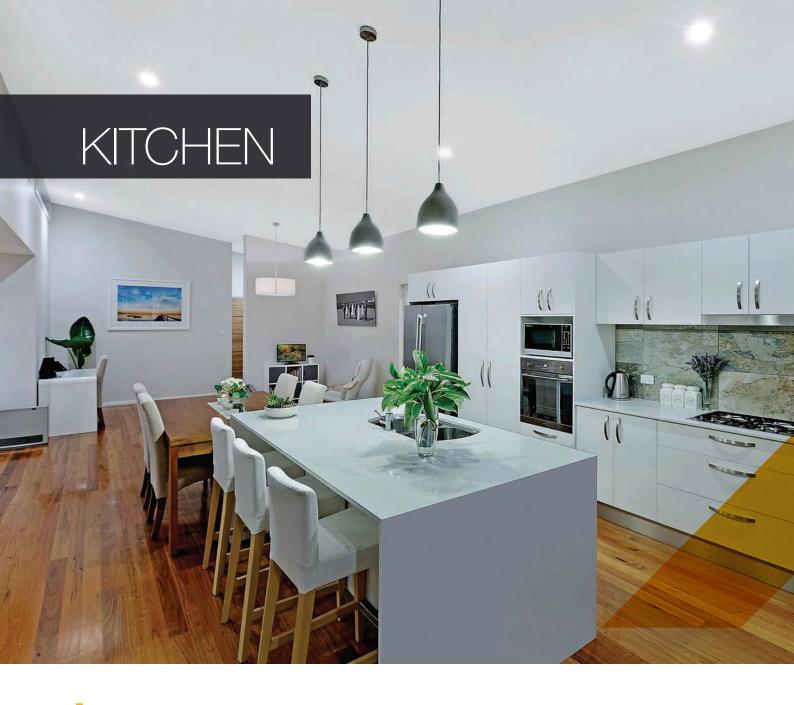

## COMPLETE FLEXIBILITY IN DESIGN

Envision Kitchens are a subsidiary of Broadworth Modular. Through offering fresh and innovative design solutions with quality finishes, Envision has become a premier kitchen design and custom joinery company on the Central Coast.

The ability for Broadworth Modular to have all kitchens, vanities and joinery designed and fabricated in-house makes our building process much more efficient, whilst allowing for custom details to be worked through for any complex projects or custom homes. Envision offer a number of materials and finishes, from budget through to luxury which satisfies all clients' differing needs and price points.