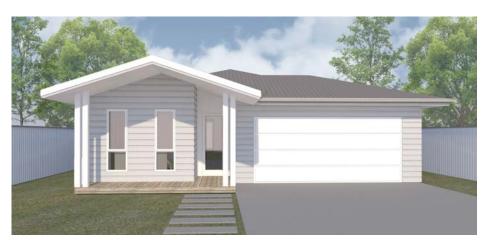

loor plans are reflective of the 'Contemporary' façade. Some windows and walls may differ with different façade options.





















15B /150









2 m<sup>2</sup> 146.86





Floor plans are reflective of the 'Contemporary' façade. Some windows and walls may differ with different façade options.

FLOOR PLANS 15

### 15M FRONTAGI















150B /210

























15C /180







2 m<sup>2</sup> 180.10















15D /180































18B /120













FLOOR PLANS 18



































18C /150





















2 m<sup>2</sup> 186.00





Floor plans are reflective of the 'Contemporary' façade. Some windows and walls may differ with different façade options.

# FAÇADE OPTIONS



Coastal Facade



Contemporary Facade



Traditional Facade

38 FACADE OPTIONS



# INCLUSIONS

| ITEM                      | INCLUDED | BASE SPECIFICATION                                                                                                  | PREMIUM SPECIFICATION                                                                                       |  |  |
|---------------------------|----------|---------------------------------------------------------------------------------------------------------------------|-------------------------------------------------------------------------------------------------------------|--|--|
| GENERAL                   |          |                                                                                                                     |