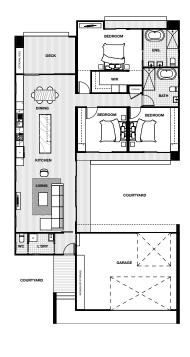

### SECONDARY DWELLINGS

Floor plans are reflective of the 'Contemporary' façade. Some windows and walls may differ with different façade options.

SECONDARY DWELLINGS

19

Floor plans are reflective of the 'Contemporary' façade. Some windows and walls may differ with different façade options.

FLOOR PLANS 15