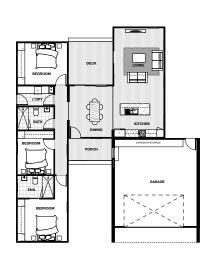

### FLOOR **PLANS**

Floor plans are reflective of the 'Contemporary' façade. Some windows and walls may differ with different façade options.

FLOOR PLANS 15