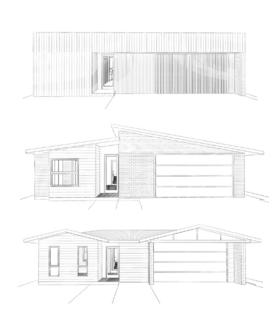

LOOR **PLANS**



### STUDIOS







### SECONDARY DWELLINGS









### SECONDARY DWELLINGS



















Floor plans are reflective of the 'Contemporary' façade. Some windows and walls may differ with different façade options.

SECONDARY DWELLINGS

19

### SECONDARY DWELLINGS





























12A /150



























12B /120



























12C /150

















2 m<sup>2</sup> 175.84







Floor plans are reflective of the 'Contemporary' façade. Some windows and walls may differ with different façade options.





















15B /150









2 m<sup>2</sup> 146.86





Floor plans are reflective of the 'Contemporary' façade. Some windows and walls may differ with different façade options.

FLOOR PLANS 15

### 15M FRONTAGI















150B /210

























15C /180







2 m<sup>2</sup> 180.10















15D /180































18B /120













FLOOR PLANS 18



































18C /150





















2 m<sup>2</sup> 186.00





Floor plans are reflective of the 'Contemporary' façade. Some windows and walls may differ with different façade options.

# FAÇADE OPTIONS



Coastal Facade



Contemporary Facade



Traditional Facade

38 FACADE OPTIONS



# INCLUSIONS

| ITEM                      | INCLUDED | BASE SPECIFICATION                                                                                                  | PREMIUM SPECIFICATION                                                                                       |  |  |
|------------------------