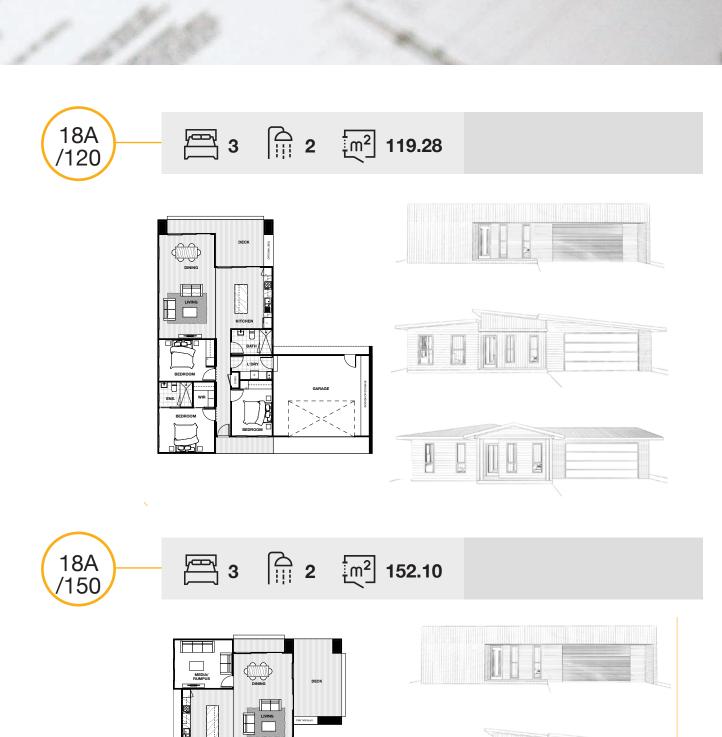

### SECONDARY DWELLINGS

Floor plans are reflective of the 'Contemporary' façade. Some windows and walls may differ with different façade options.

SECONDARY DWELLINGS

19

Floor plans are reflective of the 'Contemporary' façade. Some windows and walls may differ with different façade options.

FLOOR PLANS 15