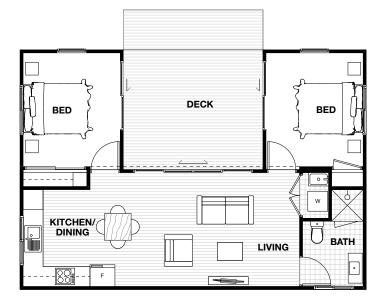

### SECONDARY DWELLINGS

### SECONDARY DWELLINGS

Floor plans are reflective of the 'Contemporary' façade. Some windows and walls may differ with different façade options.

SECONDARY DWELLINGS

19