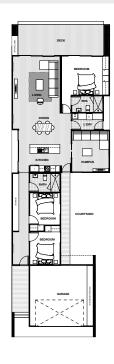

### SECONDARY DWELLINGS

Floor plans are reflective of the 'Contemporary' façade. Some windows and walls may differ with different façade options.

SECONDARY DWELLINGS

19

### SECONDARY DWELLINGS

12A /150

12B /120

12C /150

2 m<sup>2</sup> 175.84

Floor plans are reflective of the 'Contemporary' façade. Some windows and walls may differ with different façade options.

15B /150

2 m<sup>2</sup> 146.86

Floor plans are reflective of the 'Contemporary' façade. Some windows and walls may differ with different façade options.

FLOOR PLANS 15