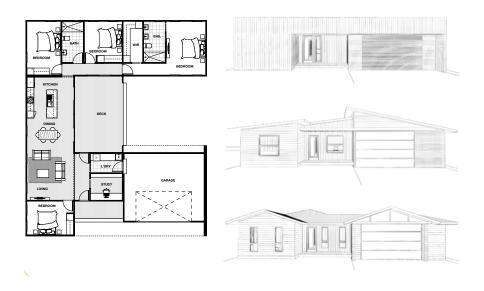

Floor plans are reflective of the 'Contemporary' façade. Some windows and walls may differ with different façade options.

FLOOR PLANS 15

### 15M FRONTAGI

150B /210

15C /180

2 m<sup>2</sup> 180.10

15D /180

18B /120

FLOOR PLANS 18

18C /150