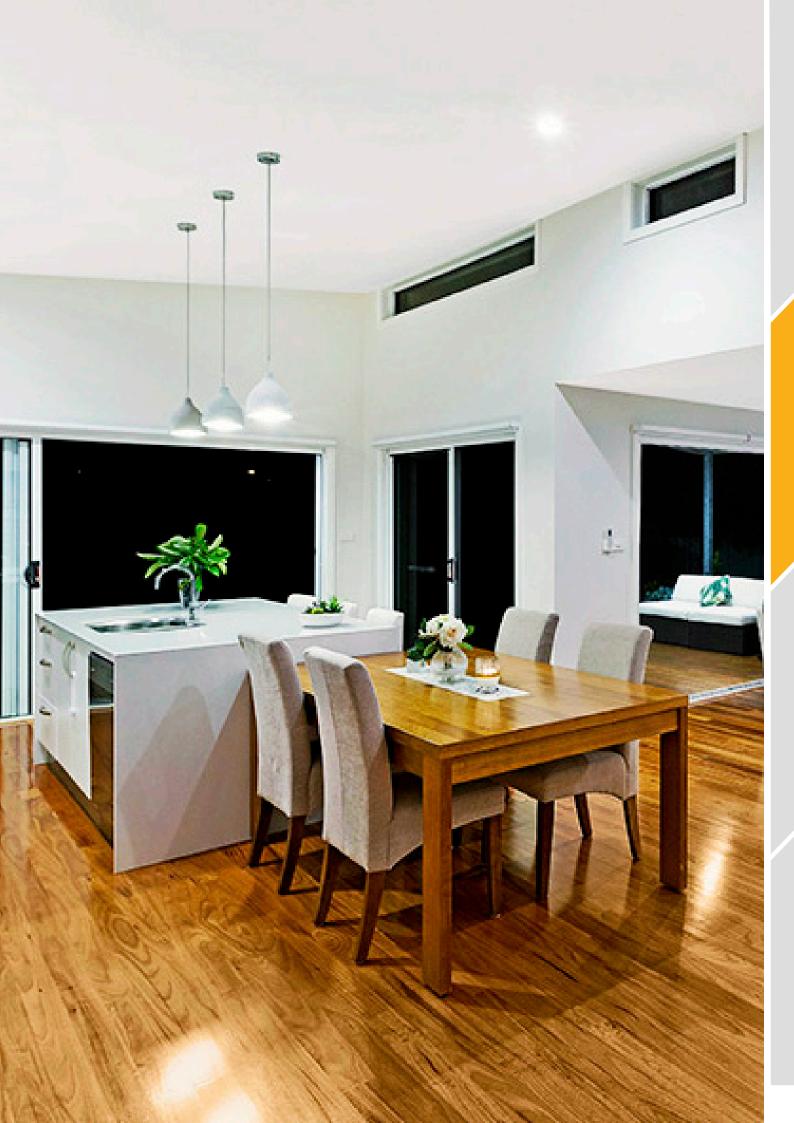

## COMPLETE FLEXIBILITY IN DESIGN

Envision Kitchens are a subsidiary of Broadworth Modular. Through offering fresh and innovative design solutions with quality finishes, Envision has become a premier kitchen design and custom joinery company on the Central Coast.

The ability for Broadworth Modular to have all kitchens, vanities and joinery designed and fabricated in-house makes our building process much more efficient, whilst allowing for custom details to be worked through for any complex projects or custom homes. Envision offer a number of materials and finishes, from budget through to luxury which satisfies all clients' differing needs and price points.