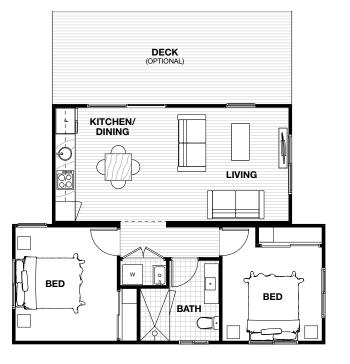

### SECONDARY DWELLINGS

Floor plans are reflective of the 'Contemporary' façade. Some windows and walls may differ with different façade options.

SECONDARY DWELLINGS

19

### SECONDARY DWELLINGS

12A /150

12B /120

12C /150

2 m<sup>2</sup> 175.84

Floor plans are reflective of the 'Contemporary' façade. Some windows and walls may differ with different façade options.

15B /150

2 m<sup>2</sup> 146.86