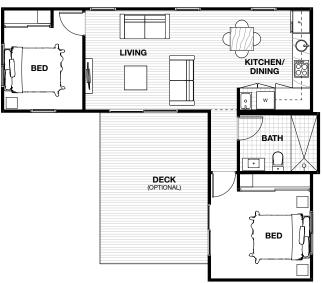

### SECONDARY DWELLINGS

Floor plans are reflective of the 'Contemporary' façade. Some windows and walls may differ with different façade options.

SECONDARY DWELLINGS

19

Floor plans are reflective of the 'Contemporary' façade. Some windows and walls may differ with different façade options.

FLOOR PLANS 15