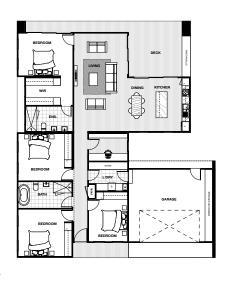

### FLOOR **PLANS**

Floor plans are reflective of the 'Contemporary' façade. Some windows and walls may differ with different façade options.

FLOOR PLANS 15