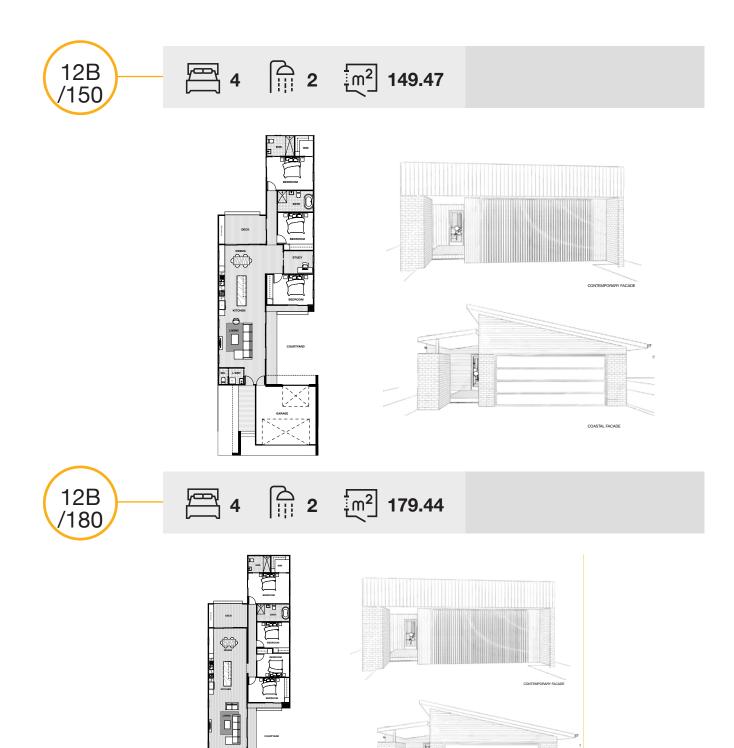

### SECONDARY DWELLINGS

12A /150

12B /120

12C /150

2 m<sup>2</sup> 175.84

Floor plans are reflective of the 'Contemporary' façade. Some windows and walls may differ with different façade options.

15B /150

2 m<sup>2</sup> 146.86

Floor plans are reflective of the 'Contemporary' façade. Some windows and walls may differ with different façade options.

FLOOR PLANS 15