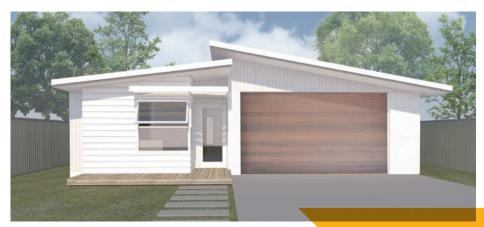

2 m<sup>2</sup> 175.84







Floor plans are reflective of the 'Contemporary' façade. Some windows and walls may differ with different façade options.





















15B /150









2 m<sup>2</sup> 146.86





Floor plans are reflective of the 'Contemporary' façade. Some windows and walls may differ with different façade options.

FLOOR PLANS 15

### 15M FRONTAGI















150B /210

























15C /180







2 m<sup>2</sup> 180.10















15D /180































18B /120













FLOOR PLANS 18



































18C /150





















2 m<sup>2</sup> 186.00





Floor plans are reflective of the 'Contemporary' façade. Some windows and walls may differ with different façade options.

# FAÇADE OPTIONS



Coastal Facade



Contemporary Facade



Traditional Facade

38 FACADE OPTIONS



# INCLUSIONS

| ITEM                      | INCLUDED | BASE SPECIFICATION                                                                                                  | PREMIUM SPECIFICATION                                                                                       |  |  |
|---------------------------|----------|---------------------------------------------------------------------------------------------------------------------|-------------------------------------------------------------------------------------------------------------|--|--|
| GENERAL                   |          |