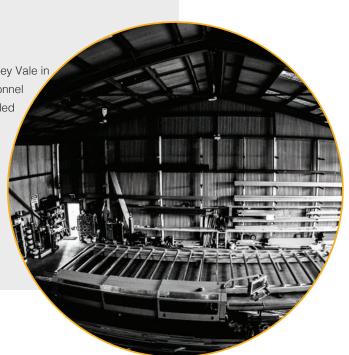

# THE FACTORY AND SPECIALISATION

Our company, based on the Central Coast has a factory in Berkeley Vale in which all of our buildings are fabricated, employing over 50 personnel and subcontracted tradesman. Recently, Broadworth has expanded its operation and created two subsidiary companies, Australian Steel Framing & Envision Kitchens, fabricating light gauge steel frames and kitchens and joinery. This gives Broadworth the ability to fabricate all structural steel for our homes within the factory, along with all kitchens, vanities and joinery, making the building process extremely efficient.

Australian Steel Framing only use quality TRUECORE® steel and all our Steel Frames are manufactured onsite in Australia in our Central Coast based factory.

ABOUT US