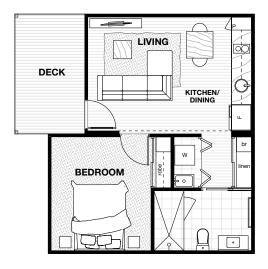

### SECONDARY DWELLINGS

### SECONDARY DWELLINGS

Floor plans are reflective of the 'Contemporary' façade. Some windows and walls may differ with different façade options.

SECONDARY DWELLINGS

19