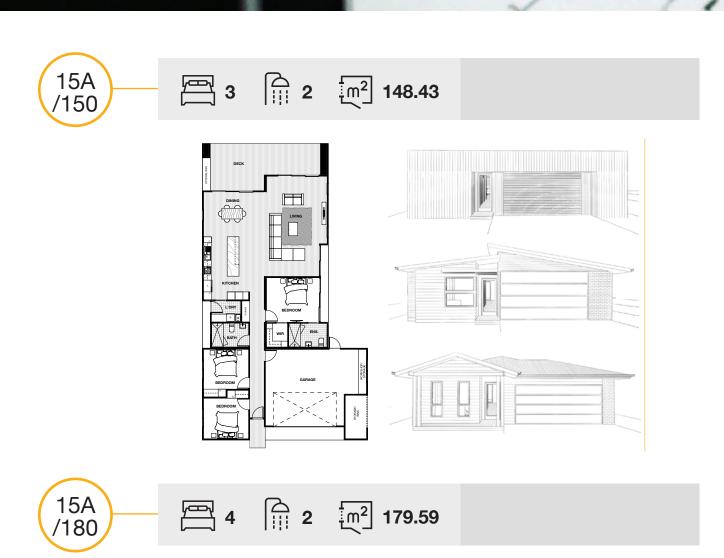

### SECONDARY DWELLINGS

12A /150

12B /120

12C /150

2 m<sup>2</sup> 175.84

Floor plans are reflective of the 'Contemporary' façade. Some windows and walls may differ with different façade options.

15B /150

2 m<sup>2</sup> 146.86

Floor plans are reflective of the 'Contemporary' façade. Some windows and walls may differ with different façade options.

FLOOR PLANS 15

### 15M FRONTAGI

150B /210

15C /180

2 m<sup>2</sup> 180.10

15D /180

18B /120

FLOOR PLANS 18

18C /150